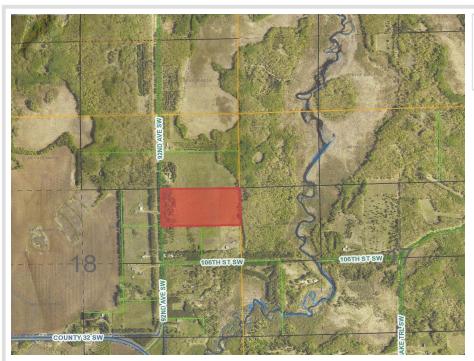

MLS 6699722 Land

\$120,000

20.16 Acres Raw Land

10548 92nd Avenue Motley MN 56466

Status: Pending

## **Description:**

Hard to find 20 acre parcel with ideal location near the Crow Wing River and other recreational land. This property is partially wooded and offers approximately 15+ acres of open/pasture ground. Electric is available. Survey completed in 2014.

## **Driving Directions:**

Warner Road (120th) to Right on County Rd 32 for 4 mi.; Right on 92nd to property on Right.

Listed By: Edina Realty, Inc.

Affinity Real Estate Inc. participates in the Regional Multiple Listing Service of Minnesota, Inc Broker Reciprocity (sm) program, allowing us to display other broker's listings on our website. All properties are subject to prior sale, change or withdrawal.