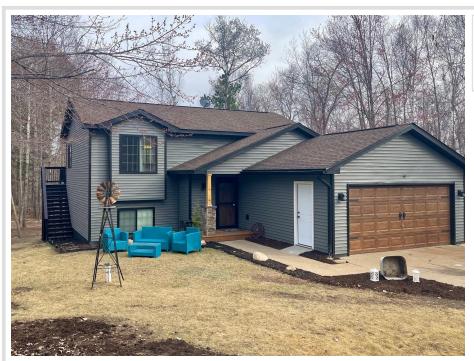

## **Description:**

LOCATION, LOCATION! Welcome to Breezy Point! This updated 4 bedroom, 2 bathroom split-level home features an open floor plan with many new features as well as a walkout basement. Beautiful hardwood flooring in the kitchen/dining/livingroom area, new tiled floors and granite vanity top in main bathroom, T&G vaulted ceilings, beautiful custom railing installed, new six-panel solid core doors throughout, new washer/dryer, new furnace in 2019, new well pump in 2022, and a new water heater in 2023. Enjoy the heated and insulated garage with epoxy flooring and additional storage shelving. Schedule your showing today!