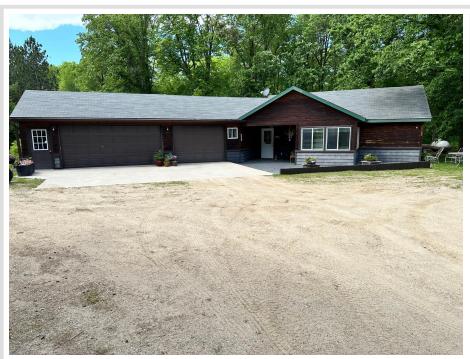

## **Description:**

This is Country Living at it's best! Nestled in the heart of Lakes Country, this 2 to 3 bedroom, 2 bath home boasts a very generous yard filled with fruit trees and beautiful flowers. Built in 1996 with additions in 2010 (Primary Suite) and 2013 (3 stall heated garage), you've got enough room for some grown-up toys too. Located just a stones-throw away from the Public Access on Little Toad Lake makes it very handy for water recreation. Owner also has listed the storage unit complex adjacent to the property. Ten large units and 6 smaller units. MLS # 6700586.

## **Additional Details:**

Year Built 1996 Lot Acres 5.11

Lot Dimensions 490 x 540

Garage Stalls 3
School District 23
Taxes \$1,558
Taxes with Assessments \$1,558
Tax Year 2025