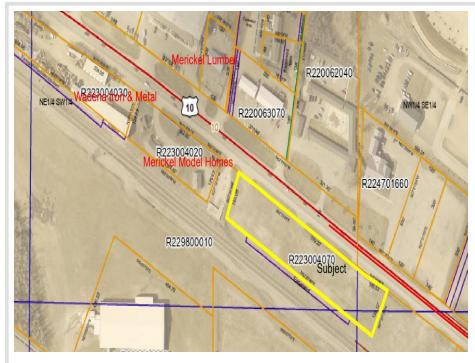

# **Description:**

HIGH TRAFFIC COUNT......DIRECT ACCESS TO US HWY 10...... MnDot has settled and we now know what is available to building.

## **Driving Directions:**

From the intersection of US Hwy 10 and 71, West on US Hwy 10 1/2 mile, Subject on the South side of US Hwy 10

Listed By: The Gores Company

Affinity Real Estate Inc. participates in the Regional Multiple Listing Service of Minnesota, Inc Broker Reciprocity (sm) program, allowing us to display other broker's listings on our website. All properties are subject to prior sale, change or withdrawal.