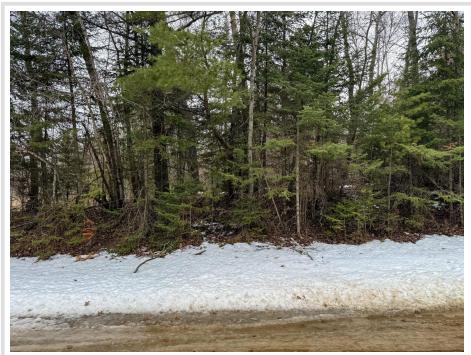

MLS 6699947 Land

\$15,000

0.68 Acres Raw Land

TBD Wejack Road Cass Lake MN 56633

Status: Pending

## **Description:**

Blank canvas lot ready for your home

## **Additional Details:**

Lot Acres 0.68 Lot Dimensions 100x300 School District 115 Taxes \$114 Taxes with Assessments \$114 Tax Year 2024