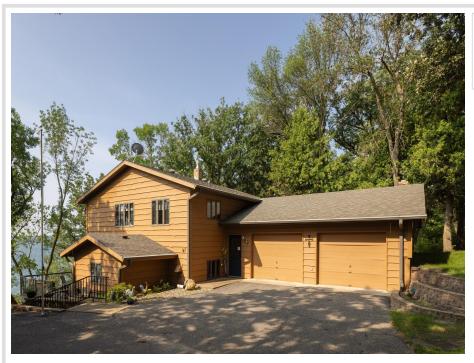

## **Description:**

Set on the pristine shores of Eagle Lake, this beautifully designed home offers breathtaking views of turquoise waters. Featuring 3-bedrooms on one level, 2-bathrooms, and a spacious kitchen with an island that flows into the open concept living and dining area, it's perfect for everyday living or entertaining. A cozy standalone fireplace adds charm, while the four-season sunroom and low-maintenance composite deck provide ideal spaces to relax and take in the scenery. The double garage offers plenty of storage, and a newer septic system ensures peace of mind. With a stairway and lift, lake access is easy and convenient. Whether you're looking for a serene escape or a place to gather with loved ones, this Eagle Lake gem delivers.