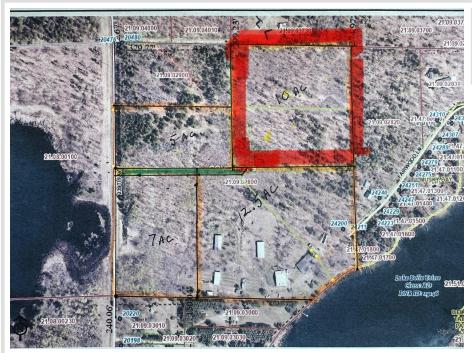

MLS 6700055 Land

\$170,000

10.25 Acres Other

Lot 10 Acre NE 239th Avenue Nevis MN 56467

Status: Pending

## **Description:**

Build the home of your dreams on this beautiful 10.25 Acre Parcel located close to the pristine Lake Belle Taine. Great location for the outdoor enthusiasts and those looking for a tranquil lifestyle. In addition to the abundance of lakes in the area, you will find the Heartland State Trail which offers fun for biking, hiking, snowmobiling. Additional adjacent property is also available: See MLS Numbers 6583637, 6700205 (Note: Tax amount reflects 34.45 acres, which is currently in the process of being split).

## **Additional Details:**

10.25 Lot Acres Lot Dimensions 706x616 School District 308 Taxes \$8,521 Taxes with Assessments \$8,742 Tax Year 2025