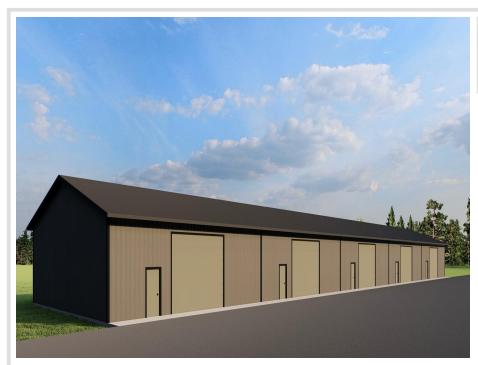

## **Description:**

(TO-BE-BUILT) TIRED OF WASTING TIME GETTING YOUR BOAT TO THE LAKE?! 40x40 storage unit conveniently located by Lake Melissa & minutes from the fun to be found in Detroit Lakes can take care of that! With plenty of room for your toys, tools, and vehicles, you can spend more time doing what you come to lake country to do - be on and in the water, soaking up rays, and enjoying lake living. Here's a chance to stop paying rental and boat storage fees and own your storage space. Post type building, 3 Ply Columns, 2x6 – 8' OC, factory engineered trusses 4' OC (42-4-6 loading), 14' sidewalls with vaulted interior ceiling approx. 16'-8" at center, high tensile steel exterior, 24" soffit system w/ vented ridge, 12 foot high by 14 foot wide overhead garage door w/ opener, (1) 3' service door, 4" concrete floor w/ center drain, 2x8 treated skirt board, 2x12 double top plate, 2x4 roof purlins 24" OC. Units built on property lines except for front; owners own 3' past front concrete apron.