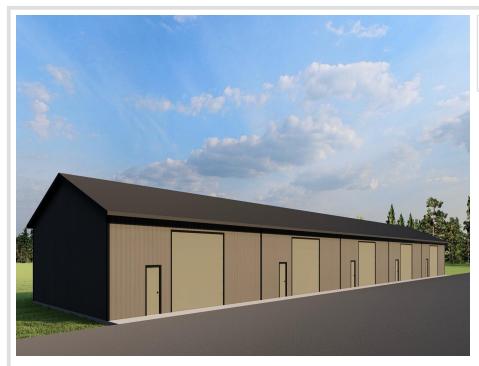

### **Description:**

(TO-BE-BUILT) TIRED OF WASTING TIME GETTING YOUR BOAT TO THE LAKE?! 40x40 storage unit conveniently located by Lake Melissa & minutes from the fun to be found in Detroit Lakes can take care of that! With plenty of room for your toys, tools, and vehicles, you can spend more time doing what you come to lake country to do - be on and in the water, soaking up rays, and enjoying lake living. Here's a chance to stop paying rental and boat storage fees and own your storage space. Post type building, 3 Ply Columns, 2x6 – 8' OC, factory engineered trusses 4' OC (42-4-6 loading), 14' sidewalls with vaulted interior ceiling approx. 16'-8" at center, high tensile steel exterior, 24" soffit system w/ vented ridge, 12 foot high by 14 foot wide overhead garage door w/ opener, (1) 3' service door, 4" concrete floor w/ center drain, 2x8 treated skirt board, 2x12 double top plate, 2x4 roof purlins 24" OC. Units built on property lines except for front; owners own 3' past front concrete apron.