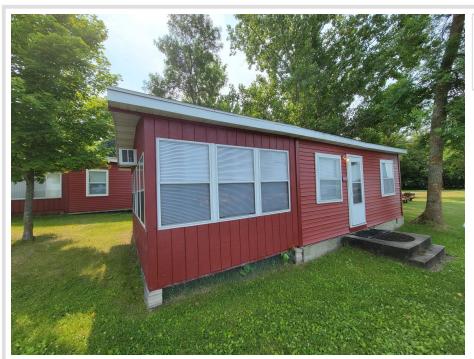

MLS 6700174 Lake Home

\$135,000

640 sq ft 2 bedrooms 1 baths

29501 Maplewood Road Callaway MN 56521

Waterfront: Little Sugar Bush

Status: Pending

## **Description:**

LAKE CABIN ON LITTLE SUGAR BUSH. Newly formed Maplewood Association LLC makes lake life easy. Lake facing seasonal 2/bed 1/bath cabin with screened porch, beautiful sandy shoreline & boat slip on north country's Little Sugar Bush Lake. Association covers lawn, beach, dock, taxes, trash and common spaces. A slice of peace and quiet for rest/relaxation, fishing, swimming, recreating and close to ATV trails. Ownership is 1/24th interest in Maplewood Association LLC.