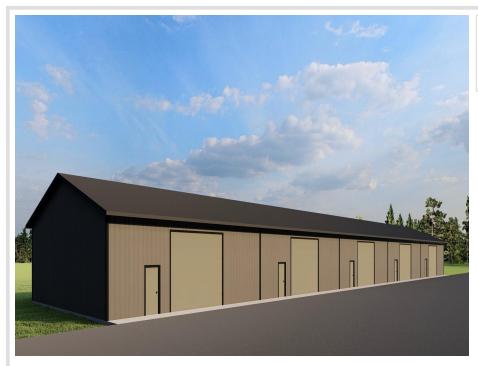

### **Description:**

(TO-BE-BUILT) TIRED OF WASTING TIME GETTING YOUR BOAT TO THE LAKE?! 40x40 storage unit conveniently located by Lake Melissa & minutes from the fun to be found in Detroit Lakes can take care of that! With plenty of room for your toys, tools, and vehicles, you can spend more time doing what you come to lake country to do - be on and in the water, soaking up rays, and enjoying lake living. Here's a chance to stop paying rental and boat storage fees and own your storage space. Post type building, 3 Ply Columns, 2x6 – 8' OC, factory engineered trusses 4' OC (42-4-6 loading), 14' sidewalls with vaulted interior ceiling approx. 16'-8" at center, high tensile steel exterior, 24" soffit system w/ vented ridge, 12 foot high by 14 foot wide overhead garage door w/ opener, (1) 3' service door, 4" concrete floor w/ center drain, 2x8 treated skirt board, 2x12 double top plate, 2x4 roof purlins 24" OC. Units built on property lines except for front; owners own 3' past front concrete apron.