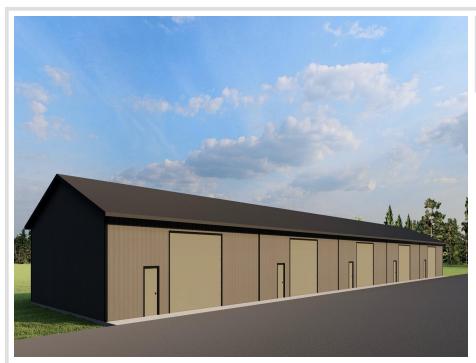

## **Description:**

(TO-BE-BUILT) TIRED OF WASTING TIME GETTING YOUR BOAT TO THE LAKE?! 40x40 storage unit conveniently located by Lake Melissa & minutes from the fun to be found in Detroit Lakes can take care of that! With plenty of room for your toys, tools, and vehicles, you can spend more time doing what you come to lake country to do - be on and in the water, soaking up rays, and enjoying lake living. Here's a chance to stop paying rental and boat storage fees and own your storage space. Post type building, 3 Ply Columns, 2x6 – 8' OC, factory engineered trusses 4' OC (42-4-6 loading), 14' sidewalls with vaulted interior ceiling approx. 16'-8" at center, high tensile steel exterior, 24" soffit system w/ vented ridge, 12 foot high by 14 foot wide overhead garage door w/ opener, (1) 3' service door, 4" concrete floor w/ center drain, 2x8 treated skirt board, 2x12 double top plate, 2x4 roof purlins 24" OC. Units built on property lines except for front; owners own 3' past front concrete apron.