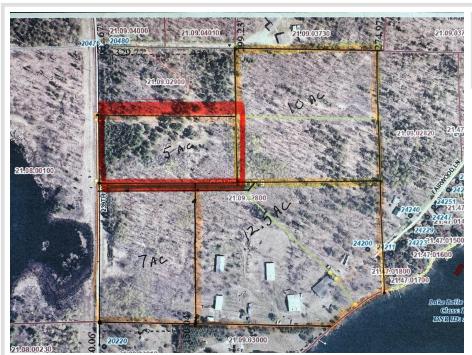

MLS 6700205 Land

\$85,000

5 Acres Other

Lot 5 Acre 239th Avenue Nevis MN 56467

Status: Pending

## **Description:**

Build the home of your dreams on this beautiful 5 Acre Parcel located close to the pristine Lake Belle Taine. Great location for the outdoor enthusiasts and those looking for a tranquil lifestyle. In addition to the abundance of lakes in the area, you will find the Heartland State Trail which offers fun for biking, hiking, snowmobiling. Additional adjacent property is also available: 8.94 Acre Hobby Farm. There is a recorded easement off 239th St. for alternative access. (Note: Tax amount reflects 34.45 acres, which just went through an Administrative Split). Seller will accept a Contract For Deed with acceptable terms.

## **Additional Details:**

Lot Acres 5

Lot Dimensions 330x600
School District 308
Taxes \$8,521
Taxes with Assessments \$8,720
Tax Year 2025

## **Driving Directions:**

Head W from Nevis on Co Rd 18, turn L on 239th Avenue

Listed By: RE/MAX Results

Affinity Real Estate Inc. participates in the Regional Multiple Listing Service of Minnesota, Inc Broker Reciprocity (sm) program, allowing us to display other broker's listings on our website. All properties are subject to prior sale, change or withdrawal.