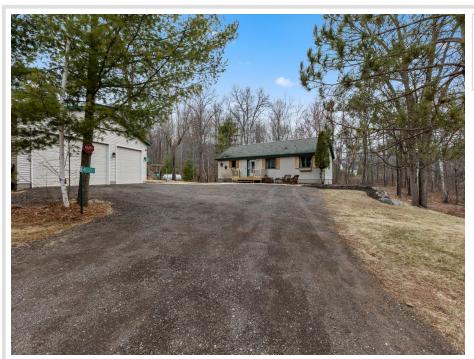

MLS 6700258 Residential

\$300,000

2,348 sq ft 4 bedrooms 3 baths

40305 Little Pine River Road Emily MN 56447

Status: Pending

## **Description:**

Welcome to 40305 Little Pine River Road—this spacious 4-bedroom, 3-bathroom home sits on a large, private lot on the outskirts of Emily. Enjoy the peace and privacy of country living with the convenience of town nearby. Inside you will find generous living spaces throughout, including a large main floor living room and an expansive newly finished basement that provides even more room for relaxing, entertaining, or creating your dream rec area or home office. The open layout flows seamlessly, making it ideal for gatherings and everyday living. The newly built oversized 3 car garage has room for all the toys! Don't miss this opportunity to enjoy space, comfort, and privacy just outside of Emily! Book your private showing today!