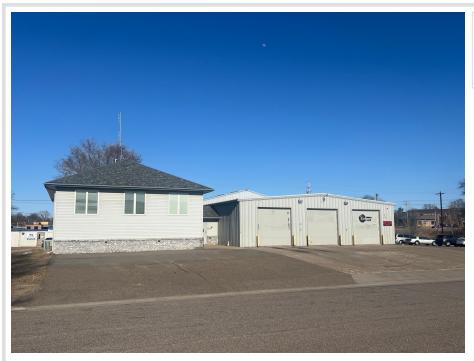

## **Description:**

Excellent opportunity to invest in a multi-level office-warehouse building in West Brainerd! Property is centrally located between Brainerd and Baxter, near many major amenities and area businesses. Spacious office section contains 7 offices, 2 conference rooms, 3 restrooms, a locker room & shower plus an upper level deck - ideal for an owner-occupier or to lease out. Expansive warehouse is comprised of 2 shops, an office, and 6 drive-in doors plus a large paved parking lot. Prime opportunity for an office-service business seeking affordable space in a great location! Purchase the entire property or lease just the office.