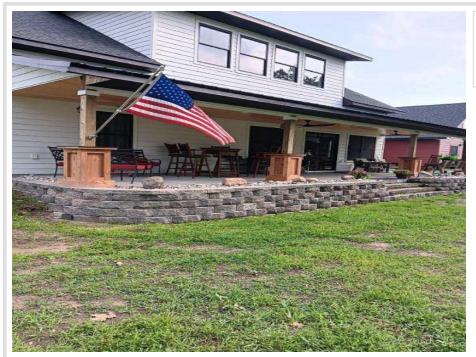

#### **Description:**

Discover your dream home on Star Lake, just miles from Dent! This beautifully designed Scandinavian home has been thoughtfully crafted to provide an inviting atmosphere. With 3 spacious bedrooms, 2.5 baths, and a cozy sleeping loft for extra guests, it's perfect for family gatherings or entertaining friends.

The almost-finished 2-stall detached garage is an ideal canvas for your ultimate game room. Step outside to the fully shaded patio by the lake, complete with ceiling fans for those warm summer days—perfect for relaxation and enjoyment. Visit and experience why Star Lake is a top choice in the area, featuring a stunning sandbar, fantastic fishing opportunities, and a charming resort bar. Don't miss out on this gem!