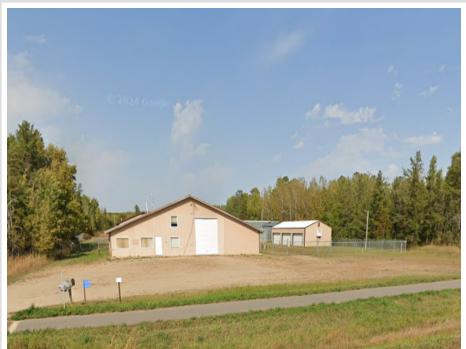

## **Description:**

Located in Cass Lake, MN, with just over 3.5 acres, this automotive testing facility offers the perfect environment for rigorous vehicle testing, especially in extreme winter conditions. With easy access to Minnesota Highways 2 and 371, this property is strategically positioned for a wide range of automotive testing operations.

The facility spans four buildings, totaling 10,000 square feet, designed to support the most demanding testing needs.

The main building #1 (4,568 sq/ft) features over 500 sq/feet of front office/reception space, Upstairs office and loft storage, restrooms and more than 2,000 sq/ft of shop space, and 1,300 sq/ft of office training rooms, which are used by automotive manufacturers' engineers during their testing sessions. The building is equipped with new LED lighting and furnace, ensuring an efficient, modern workspace.

Building #2 is a 40x60 heated shop, offering over 600 sq/ft of office space, a restroom, a new furnace, LED lights, and loft storage. For extreme cold-weather testing, the property includes two year-round cold cells.