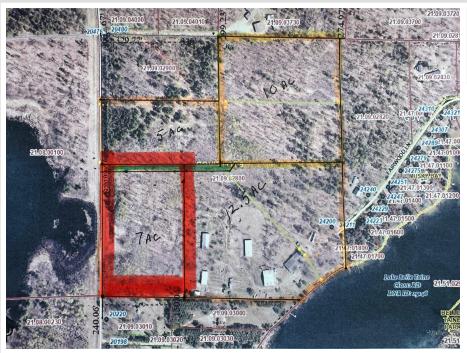

MLS 6700480 Land

\$179,000

11.18 Acres Other

Lot 10 Acre SW 239th Avenue Nevis MN 56467

Status: Pending

## **Description:**

Build the home of your dreams on this beautiful 11.18 Acre Parcel located close to the pristine Lake Belle Taine. Great location for the outdoor enthusiasts and those looking for a tranquil lifestyle. In addition to the abundance of lakes in the area, you will find the Heartland State Trail which offers fun for biking, hiking, snowmobiling. Additional adjacent property is also available: 10 Acre Hobby Farm (Note: Tax amount reflects 34.45 acres, which is currently in the process of being split).

## **Additional Details:**

Lot Acres 11.18
Lot Dimensions irregular
School District 308
Taxes \$8,521
Taxes with Assessments \$8,742
Tax Year 2025

## **Driving Directions:**

W from Nevis on Co Rd 18 take L on 239th Ave

Listed By: RE/MAX Results

Affinity Real Estate Inc. participates in the Regional Multiple Listing Service of Minnesota, Inc Broker Reciprocity (sm) program, allowing us to display other broker's listings on our website. All properties are subject to prior sale, change or withdrawal.