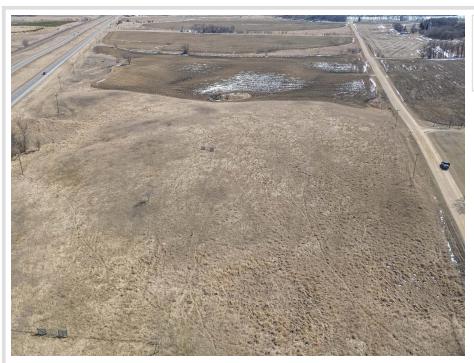

## **Description:**

10 acres of rollling hills 5 minutes to Perham makes a wonderful building spot! Located just off of Hwy 10, this land offers a great place to build a home, make a hobby farm, or keep as an investment. Rolling open land provides a blank slate to plant trees in desired locations. Restrictive covenants planned including residential only (no commercial use). Great location on the west side of Perham. Seller will survey off the 10 acres prior to sale and may consider a smaller, 5AC piece on the southerly line instead of the 10 acres. Take a look today!