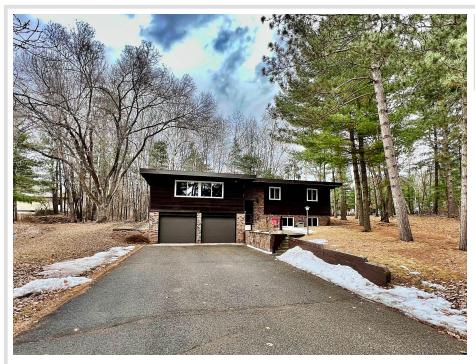

# \$374,900

2,580 sq ft 4 bedrooms 3 baths

30924 Pequot Boulevard Pequot Lakes MN 56472

Status: Pending

### **Description:**

LOCATION LOCATION LOCATION! Close to all the hot spots! Nisswa, Pequot Lakes, Brainerd and White Fish Chain of lakes. This beautiful 4 bedroom, 3 bath home pairs spacious comfort with bold and attractive contemporary style. The main floor offers a bright and open floor plan. You'll experience an overall feeling of welcomeness and warmth as you are greeted by gorgeous large beamed ceilings and complimentary laminate wood flooring throughout. The updated kitchen boasts hickory cabinets, tiled backsplash, stainless steel appliances and breakfast bar, as well as a convenient access door to the oversized back deck - perfect for entertaining! There are 3 bedrooms on the main floor plus a 4th in the lower level where you'll appreciate the nicely designed spacious laundry room with ample storage and countertop space. Bring movie nights to life as you cuddle up with the kids in the downstairs family room! This home sits on a private lot with family friendly outdoor spaces: large deck, wooded side lot and fenced side yard. There is also a 2-car tuck under garage. Pequot Lakes High School, Shelby Lake & Trailside Parks are within walking distance so make sure to stop by during your home tour! This one is move-in ready!