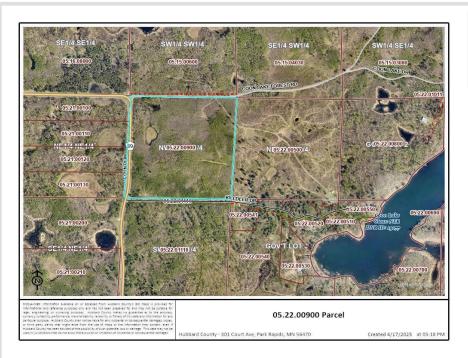

## **Description:**

Uncover your own private retreat with this 40-acre parcel located just north of Park Rapids. Ideal for hunters, nature enthusiasts, or anyone dreaming of a secluded home in the woods, this property offers unmatched peace and privacy. Diverse young forest that was logged 12 years ago. Many four wheeler trails and hunting sites with shooting lanes. With power already available at the road, you're one step closer to bringing your vision to life. Don't miss this rare chance to own a versatile property perfect for hunting, recreation, or building your dream escape.

### Additional Details:

| Lot Acres              | 39.46               |
|------------------------|---------------------|
| Lot Dimensions         | 1304x1313x1295x1328 |
| School District        | 309                 |
| Taxes                  | \$396               |
| Taxes with Assessments | \$396               |
| Tax Year               | 2024                |

## **Driving Directions:**

From Park Rapids, North on Hwy 71 for 15 miles to East on County Rd 89 for 2 miles. After County 89 turns a sharp right, Property is on the left (east). Sign on property.

Listed By: Keller Williams Realty Professionals