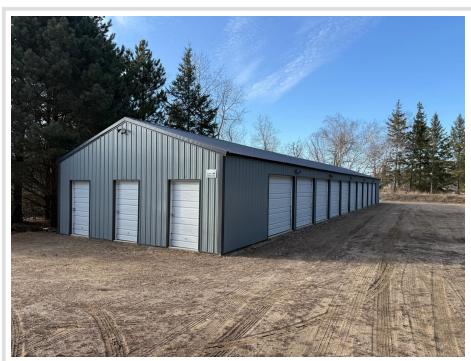

## **Description:**

Here is a great passive income producer in the middle of Lakes Country. Each of the 10 Large (10x26) units have an 9Wx8H roll up garage door, cement floors, and outside security lighting. The 6 small units (8x10) have a 4 ft. roll up door. Located just across the road from a 79 unit RV Park, the location makes it handy for those folks to store their toys! Owner has ideal current paying renters in place with a waiting list. Owner also has adjacent home for sale under MLS #6699741.