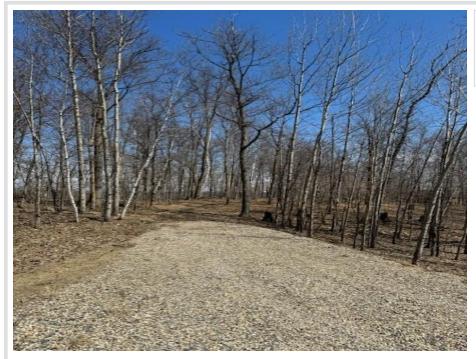

## **Description:**

Pickerel Lake - 150' of Lakeshore on a nicely wooded elevated lot with expansive view of the lake. Located in a park like setting with an established neighborhood, the lot offers professional grade dock system with bench seat & steps to it. Ample trees, plenty of privacy, driveway in place, and only minutes to Detroit Lakes. Bring your plans & start your new lake home dream today! Seller will look at a contract for deed.