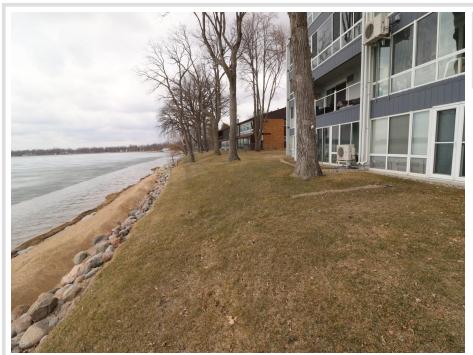

## **Description:**

Edgewater Condo on Little Detroit. 2 Bedroom 2 Bath Lakeside Unit with a Garage and Boat Slip. Completely Remodeled in 2017 Including Updated Kitchen and Baths. New Cupboards and Vanities. Cambria Quartz Kitchen Counters. All New Appliances, Including Bosch Stackable Washer and Dryer. New Light Fixtures, 2 New AC Units. Screened In Lakeside Deck Updated in 2018 with New Railing, Screens, and Tile. Hickory Engineered Wood Flooring Throughout the Unit. All Trim and Interior Doors Replaced. Indoor and Outdoor Pools. Recent Building Improvements Include New Exterior Doors and Windows, New Walkway on the East Side of the Building will be Completed in June 2025. HOA allows 30 Day Rentals. Great Location Near the City Beach and Park. Walking Distance to Several DL Eating Establishments. Spend Your Summer Enjoying Everything Detroit Lakes has to Offer.