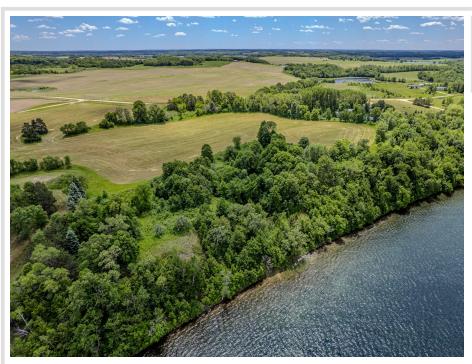

## **Description:**

Set your sights on LOON VIEW – the newest Lakeside Neighborhood just outside of Vergas, offering a limited selection of Build-Ready Lots on beautiful Loon Lake!

This nearly one-acre Lot is thoughtfully Wooded, offering both Privacy and a peaceful setting for your future Home.

From the comfort of your future Deck, take in captivating West-Facing Views over Loon Lake – perfect for Sunsets and quiet mornings on the water.

This Lot boasts a shoreline with an Absolutely Perfect Sugar-Sand Bottom, making it the ideal spot for Swimming, Floating, and Lakeside Relaxation.