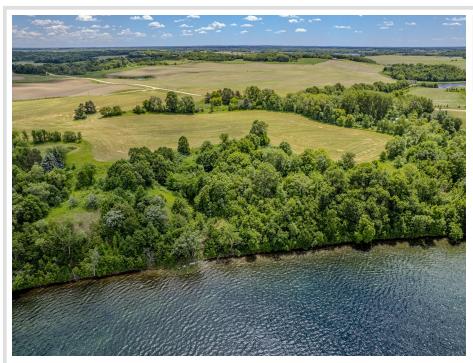

## **Description:**

Set your sights on LOON VIEW – the newest Lakeside Neighborhood just outside of Vergas, offering a limited selection of Build-Ready Lots on beautiful Loon Lake!

Easily the Crown Jewel of the development, this Lot showcases a rare combination of Privacy, natural Topography, and Design potential.

A gentle slope and natural Ravine lead gracefully toward the Shoreline, offering distinctive Lake Access and room for creative Landscape Design.

Right at the water's edge, this Lot boasts a shoreline with an Absolutely Perfect Sugar-Sand Bottom, making it the ideal spot for Swimming, Floating, and Lakeside Relaxation.

Perched just high enough for panoramic Views, the Landscape also supports the possibility of a full Walk-Out Basement – an ideal canvas for your Dream Home.

Back Lots are also available for those seeking extra space for a future Shop or Outbuilding. Start planning your future on the beautiful shores of LOON VIEW!