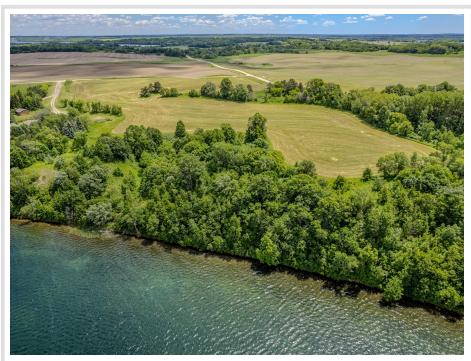

## **Description:**

Set your sights on LOON VIEW – the newest Lakeside Neighborhood just outside of Vergas, offering a limited selection of Build-Ready Lots on beautiful Loon Lake!

This Lot offers a beautiful blend of open Pasture and Mature Trees, creating a Picturesque Setting with flexibility for your Future Build.

Perched in one of the most scenic spots in the development, you'll enjoy captivating West-Facing Views over Loon Lake – perfect for Sunsets and quiet mornings on the water.

The peaceful addition of a Tram could provide a simple, effortless ride down to the Water's Edge, where this Lot features an Absolutely Perfect Sugar-Sand Bottom - ideal for Swimming, Lounging, and Lakeside Relaxation.

Back Lots are also available for those seeking extra space for a future Shop or Outbuilding. Start planning your future on the beautiful shores of LOON VIEW!