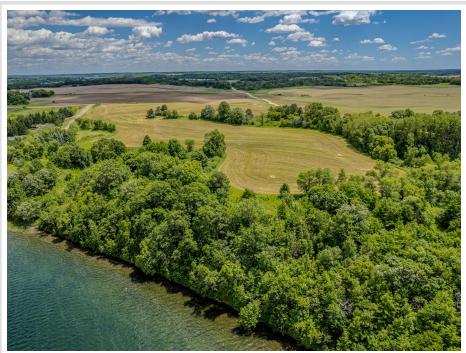

## **Description:**

Set your sights on LOON VIEW – the newest Lakeside Neighborhood just outside of Vergas, offering a limited selection of Build-Ready Lots on beautiful Loon Lake!

This versatile Lot features a balanced mix of Wooded Privacy and open Building Space, making it a perfect canvas for your future Lake Home.

Positioned to take full advantage of its Elevation, it offers stunning West-Facing Views over Loon Lake – perfect for Sunsets and quiet mornings on the water.

Plus, enjoy the added bonus of a Pristine Sugar-Sand Lake Bottom along your shoreline, making it Ideal for Swimming and Lakeside Relaxation.

The peaceful addition of a Tram could provide a simple, effortless ride down to the Water's Edge.

Back Lots are also available for those seeking extra space for a future Shop or Outbuilding. Start planning your future on the beautiful shores of LOON VIEW!