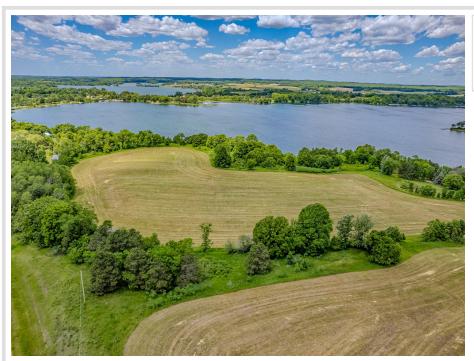

## **Description:**

Set your sights on LOON VIEW – the newest Lakeside Neighborhood just outside of Vergas, offering a limited selection of Build-Ready Lots on beautiful Loon Lake!

Tucked at the end of the development, offering unmatched Privacy, this Expansive Lot boasts the most Shoreline, the most Trees, and the most Space to build – a true gem.

Elevated just enough to allow for sweeping Views over the Lake, wander the Land and you'll quickly picture yourself enjoying Sunsets from your future Deck, surrounded by Nature and Tranquility.

Plus, enjoy the added bonus of a Pristine Sugar-Sand Lake Bottom along your shoreline, making it Ideal for Swimming and Relaxing on the Crystal-Clear waters of Loon Lake.

Back Lots are also available for those seeking extra space for a future Shop or Outbuilding. Start planning your future on the beautiful shores of LOON VIEW!