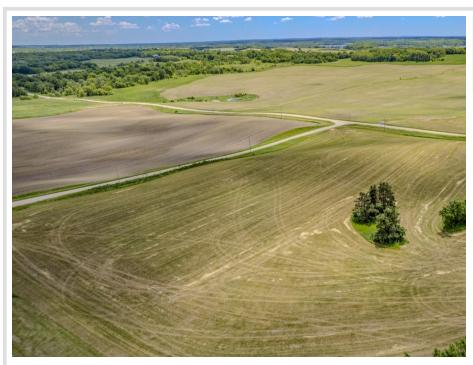

## **Description:**

Set your Sights on LOON VIEW – the newest Neighborhood just outside of Vergas, offering a limited selection of Build-Ready Lots with Views of Loon Lake!

Whether you're dreaming of a Custom Home, Shouse, Barndominium, or simply an Oversized Shop, this Lot offers the flexibility to match your vision.

Positioned to capture Sweeping Views of Loon Lake and the surrounding countryside - a Peaceful Backdrop for your Future Build.

A New Access Road is currently under construction and is slated for completion in the first week of May, ensuring seamless, Year-Round Access at no cost to you.

Located just Minutes from the booming Town of Vergas, you'll have easy access to Shops, Dining, Public Lake Access, and Community Events, all while relishing the tranquility of Country Living.

Whether you're looking to Build your Future Home or need a versatile Lot for a Sizeable Shop, LOON VIEW offers the Ideal Canvas!