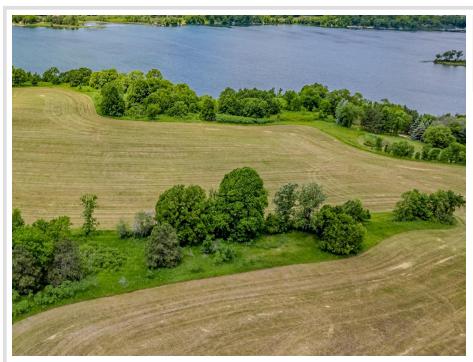

## **Description:**

Set your Sights on LOON VIEW – the newest Neighborhood just outside of Vergas, offering a limited selection of Build-Ready Lots with Views of Loon Lake!

Whether you're dreaming of a Custom Home, Shouse, Barndominium, or simply an Oversized Shop, this Lot offers the flexibility to match your vision.

Positioned to capture Sweeping Views of Loon Lake and the surrounding countryside - a Peaceful Backdrop for your Future Build.

A New Access Road is currently under construction and is slated for completion in the first week of May, ensuring seamless, Year-Round Access at no cost to you.

Located just Minutes from the booming Town of Vergas, you'll have easy access to Shops, Dining, Public Lake Access, and Community Events, all while relishing the tranquility of Country Living.

Whether you're looking to Build your Future Home or need a versatile Lot for a Sizeable Shop, LOON VIEW offers the Ideal Canvas!