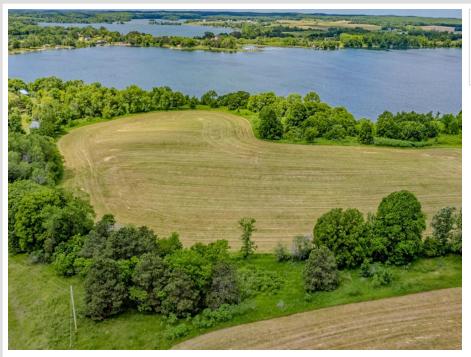

#### **Description:**

Set your Sights on LOON VIEW - the newest Neighborhood just outside of Vergas, offering a limited selection of Build-Ready Lots with Views of Loon Lake!

Whether you're dreaming of a Custom Home, Shouse, Barndominium, or simply an Oversized Shop, this Lot offers the flexibility to match your vision.

Positioned to capture Sweeping Views of Loon Lake and the surrounding countryside - a Peaceful Backdrop for your Future Build.

A New Access Road is currently under construction and is slated for completion in the first week of May, ensuring seamless, Year-Round Access at no cost to you.

Located just Minutes from the booming Town of Vergas, you'll have easy access to Shops, Dining, Public Lake Access, and Community Events, all while relishing the tranquility of Country Living.

Whether you're looking to Build your Future Home or need a versatile Lot for a Sizeable Shop, LOON VIEW offers the Ideal Canvas!