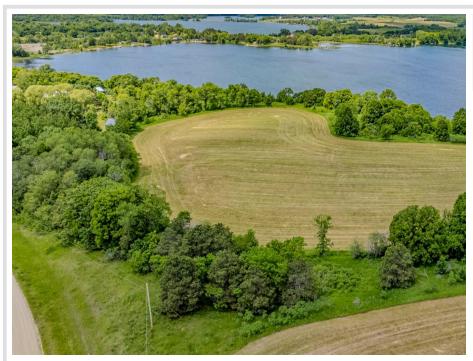

MLS 6700776 Lake Land

\$35,000

1.1 Acres
Plat Designed

316XX 452nd St [B6] Vergas MN 56587

Waterfront: East Loon

Status: Pending

## **Description:**

Set your Sights on LOON VIEW – the newest Neighborhood just outside of Vergas, offering a limited selection of Build-Ready Lots with Views of Loon Lake!

Whether you're dreaming of a Custom Home, Shouse, Barndominium, or simply an Oversized Shop, this Lot offers the flexibility to match your vision.

Positioned to capture Sweeping Views of Loon Lake and the surrounding countryside - a Peaceful Backdrop for your Future Build.

A New Access Road is currently under construction and is slated for completion in the first week of May, ensuring seamless, Year-Round Access at no cost to you.

Located just Minutes from the booming Town of Vergas, you'll have easy access to Shops, Dining, Public Lake Access, and Community Events, all while relishing the tranquility of Country Living.

Whether you're looking to Build your Future Home or need a versatile Lot for a Sizeable Shop, LOON VIEW offers the Ideal Canvas!