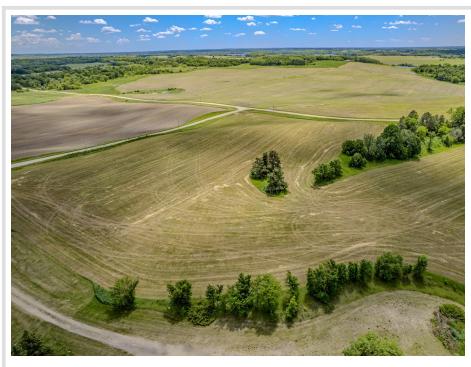

## **Description:**

Set your sights on LOON VIEW – the newest Neighborhood just outside of Vergas, offering a limited selection of Build-Ready Lots in a peaceful country setting!

This 3.49-Acre Pasture Lot features an amazing Hilltop Setting that offers both Privacy and a stunning Panoramic View of Loon Lake – making it an Exceptional Build Site.

Whether you're dreaming of a Custom Home, Shouse, Barndominium, or simply an Oversized Shop, this Lot offers the flexibility to match your vision.

Located just minutes from the Booming Town of Vergas, enjoy the benefits of nearby Shops, Dining, Public Lake Access, and Community Events, all while enjoying the tranquility of Country Living.

Whether you're looking to build your Future Home or a Peaceful Countryside Escape, LOON VIEW offers the Ideal Canvas!