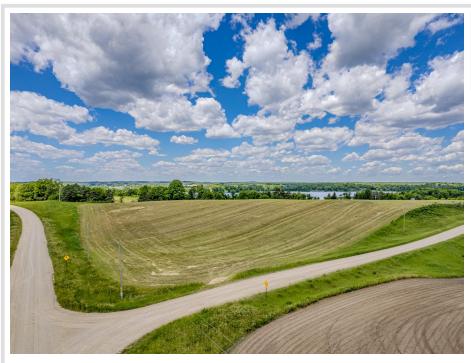

## **Description:**

Set your sights on LOON VIEW – the newest Neighborhood just outside of Vergas, offering a limited selection of Build-Ready Lots in a peaceful country setting!

This 3.24-Acre Pasture Lot features an incredible Hilltop Setting that showcases Breathtaking Panoramic Views of the surrounding Countryside & Woods.

Whether you're imagining a Custom Home, Shouse, Barndominium, or even just an Oversized Shop, this Scenic and Peaceful Lot offers the perfect place to bring your Vision to Life.

Located just minutes from the Booming Town of Vergas, enjoy the benefits of nearby Shops, Dining, Public Lake Access, and Community Events, all while enjoying the tranquility of Country Living.

Whether you're looking to build your Future Home or a Peaceful Countryside Escape, LOON VIEW offers the Ideal Canvas!