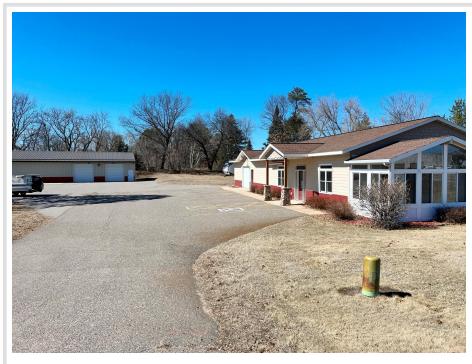

## **Description:**

Position your retail or office-service business in a premier location along the high-traffic Hwy 210 corridor in East Brainerd! This highly visible and easily accessible property offers everything you need to thrive. The main building features a spacious, open retail or reception area, multiple private offices, and a versatile warehouse with a convenient drive-in door. Additionally, a large storage building with three drive-in doors provides ample space for inventory, equipment, or expansion. Don't miss this outstanding opportunity to grow your business in a sought-after location!

## Additional Details:

| Year Built             | 2006                                         |
|------------------------|----------------------------------------------|
| Lot Acres              | 1.1                                          |
| Lot Dimensions         | Approx. 248.02 x 251.53' x 246.74' x 150.91' |
| Garage Stalls          | 4                                            |
| School District        | 181                                          |
| Taxes                  | \$3,368                                      |
| Taxes with Assessments | \$3,368                                      |
| Tax Year               | 2025                                         |