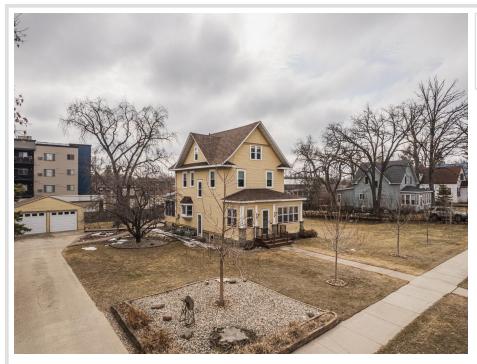

# \$424,900

2,496 sq ft 4 bedrooms 2 baths

1231 Lake Avenue Detroit Lakes MN 56501

Status: Active

## **Description:**

ICONIC HOME ON LAKE AVE. This classic charmer has hit the market! Owners have beautifully updated and maintained this 4 bedroom, 2 bath home paying close attention to the exquisite woodwork, Birch Hardwood floors & custom Oak kitchen designed to reflect the time period. Two expansive porch- one to greet you and one to relax in as you enjoy the triple-city lot this house adorns. A functioning family room in place and an open attic space perfect for expansion--master suite, office or (you fill in the blank). 2 blocks from Detroit Lakes city beach, parks, restaurants and shops. New windows in 2023 (Window World Lifetime Warranty) and new roof, sheeting and shingles in 2024. No special assessments and no time to waste. Set up a showing today.