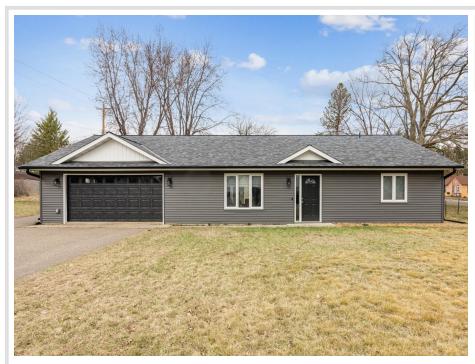

#### **Description:**

Spacious rambler in the heart of Brainerd situated on a desirable corner lot just blocks from Memorial Park and Gustafson Park! The open, vaulted main level features neutral finishes, abundant lighting, and a spacious kitchen with ample cabinet and counter space that flows seamlessly into the informal dining area with access to the backyard! Experience true one-level living with this thoughtfully designed home featuring 2 bedrooms, 2 bathrooms (including a full bath and a <sup>3</sup>/<sub>4</sub> bath), and convenient main level laundry. Outside, the fully fenced backyard includes a firepit area and patio space - great for grilling and relaxing. Slab on grade! No stairs anywhere! The insulated and heated two-stall garage adds year-round functionality, plus the driveaway wraps to the side of the garage, offering additional parking, ideal for a boat! A shed is also included for extra storage!