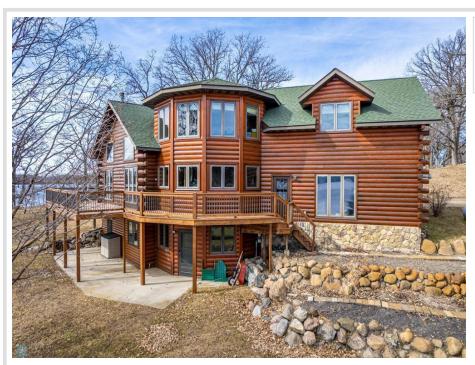

## **Description:**

Beautiful red cedar log home on Long Lake! Spectacular inside and out. This year-round home is on a point with water to the east and south. Gorgeous morning sunrises and evening sunsets. Main floor features open and bright 2-story living room with full wall of windows, wood stove, hardwood floors, red cedar walls, bedroom, and a full bathroom. Updated kitchen with beautiful lake views. Laundry closet in the kitchen and a wrap-around deck. Upstairs has a large, open loft overlooking the living room, a spacious den or craft room, 2 large bedrooms with vaulted ceilings and a 3/4 bathroom. Basement is divided into a family room, bedroom, 3/4 bathroom, a 2nd laundry room, workshop area, storage room and a patio under the deck (rooms are being used but are not 100% finished). Wonderful private lot with beautiful views in a peaceful setting!