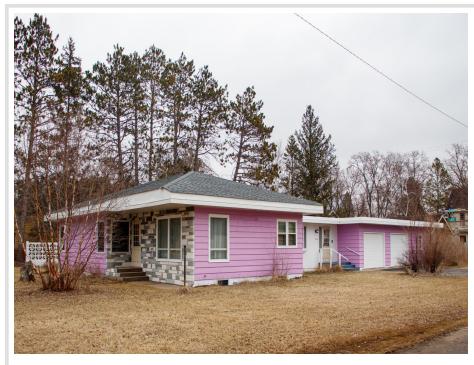

# \$169,900

3,528 sq ft 3 bedrooms 3 baths

400 Jefferson Avenue Pine River MN 56474

Status: Active

### **Description:**

Discover this versatile 3 bedroom, 2 bathroom home with endless potential. The main level boasts spacious living areas, while the half-finished basement offers room for an additional 2 to 3 bedrooms, making it ideal for expansion. With over 2500 square feet of living space, this property can be transformed into a duplex, triplex, or enjoyed as a single-family home. Located in Pine River, this property is one of the best values in the area. Newer roof! Don't miss out on this incredible investment opportunity.