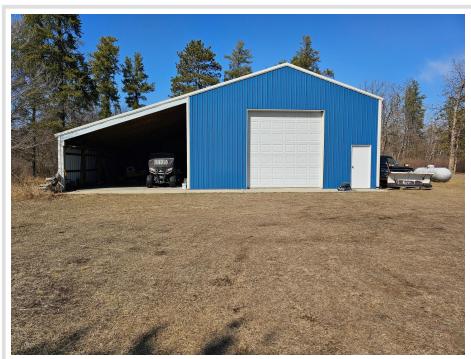

## **Description:**

Great country location for this 3 bed, 3 bath home, just East of Menahga. This 15 year old home has been well maintained and shows very well. Amenities include central air, insulated attached garage, in-floor and propane forced-air heating, tiles floors and sheetrock in lower level, 200 Amp service in house and pole building, and much more. Den and office in lower level have egress windows and have been used as bedrooms. Property also includes a 30x40 insulated/heated pole building with an 18x40 3-sided lean-to with concrete floor. 80 gallon air compressor and car hoist will be left with the property. Schedule your showing for this awesome property today!