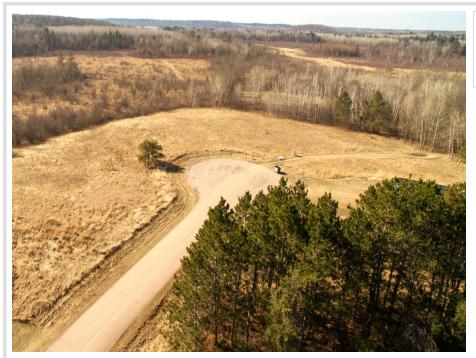

## **Description:**

4.5 Acres in the Thriving Lakes Area!

Discover the perfect blend of privacy and convenience with this 4.5-acre property, ideally located near Breezy Point and all its amenities. a nice drive from Pequot Lakes and the Brainerd/Baxter area, you'll enjoy easy access to shopping, dining, golf, and recreation.

This property features a cleared building site, offering a peaceful, private backyard with plenty of space to spread out and enjoy nature at its finest. Whether you're planning your dream home or a weekend getaway, this is a great opportunity in a growing area.