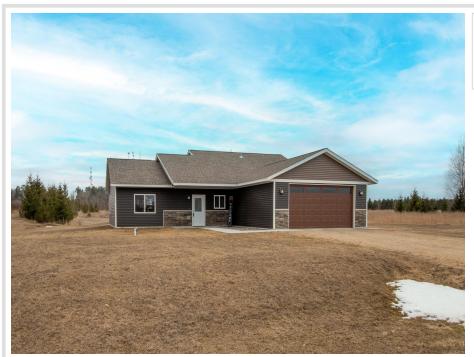

MLS 6701456 Residential

\$324,900

1,664 sq ft 3 bedrooms 2 baths

1201 Tyler Avenue Bemidji MN 56601

Status: Active

## **Description:**

Modern Comfort Meets Natural Beauty - 3BR/2BA Home in Tyler Hills CIC

Welcome to your dream home in the heart of the brand-new Tyler Hills Common Interest Community – a serene, 60-acre residential development just south of Bemidji. Built in 2023, this thoughtfully designed 3 bedroom, 2 bath home combines modern style with the beauty of shared natural surroundings.

Step inside to discover an open floor plan bathed in natural light, featuring vaulted ceilings, a spacious primary suite, and an attached finished garage for added convenience. Whether you're relaxing in the inviting living area or preparing meals in the modern kitchen, you'll feel right at home.