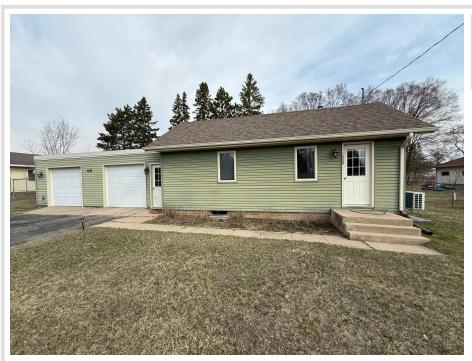

MLS 6701468 Residential

\$229,900

1,680 sq ft 3 bedrooms 2 baths

1009 15th Street Bemidji MN 56601

Status: Active

## **Description:**

Fantastic three bedroom two bathroom home not far from many in town amenities Bemidji has to offer! With a fenced in backyard, a storage shed, a kitchenette downstairs, this home is a true gem!

## **Additional Details:**

Year Built 1962 Lot Acres 0.29 Lot Dimensions 95x130 Garage Stalls 2 School District 31 Taxes \$1,876 Taxes with Assessments \$1,876 Tax Year 2025