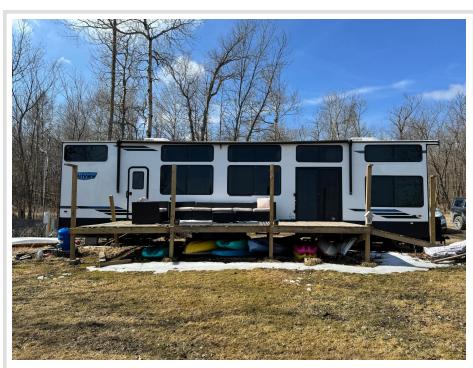

## **Description:**

Dream Lake Getaway - Level Island Lake Lot Escape to tranquility with this stunning lakefront property! This level lot boasts a 100-foot shoreline, providing breathtaking views and easy access to the water. Features include: Outdoor Bar: Perfect for entertaining friends and family. Storage Shed: Keep your outdoor essentials organized. Dock & Boat Lift: Enjoy effortless lake activities like fishing, swimming, and boating. Spacious Forest River Salem Grand Villa 42 View that boasts 3 bedrooms for comfort and privacy, solid surface, washer, dryer, gas stove and refrigerator. Cozy Fireplace: Warm up on cooler evenings with inviting charm, in master bedroom and living room. Whether you're looking for a summer retreat or year-round haven, this Level Island Lake lot offers unparalleled relaxation and endless possibilities.