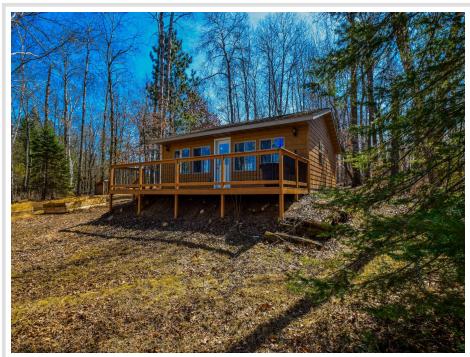

MLS 6701595 Lake Home

\$261,900

624 sq ft 1 bedrooms 1 baths

17425 Delta Drive Nevis MN 56467

Waterfront: Loon Lake (White Oak

Twp.)

Status: Pending

## **Description:**

199 feet of sandy bottom and great swimming. 2.2 acres of wooded privacy. A cute, year round cabin, fully renovated in 2017. Excellent views of beautiful Loon Lake. A quiet lake with minimal development. Located just 6 miles Southeast of Nevis, MN. A pristine lake front get away just in time for the Summer season.