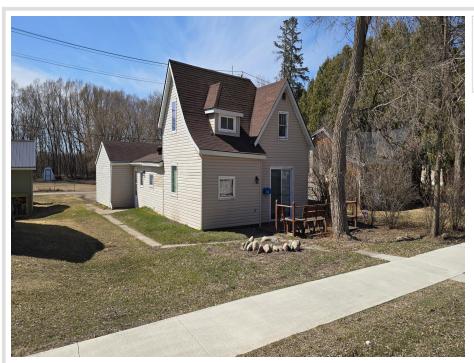

MLS 6701629 Residential

\$130,000

1,160 sq ft 3 bedrooms 1 baths

611 Mississippi Avenue Bemidji MN 56601

Status: Active

## **Description:**

Welcome to this delightful 3-bedroom, 1-full-bath home with main-level laundry. Located within walking and biking distance to a variety of dining establishments and shopping options. Embrace the outdoors with nearby trails, parks, and recreational activities. Current rental license in place. Don't miss out on this fantastic opportunity.

## **Additional Details:**

Year Built 1920 Lot Acres 0.16 Lot Dimensions 50x140 Garage Stalls 2 School District 31 Taxes \$1,628 Taxes with Assessments \$1,628 Tax Year 2025