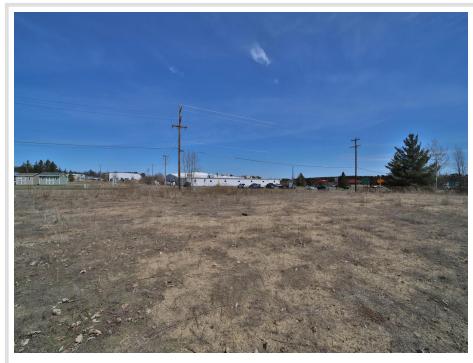

## **Description:**

Great opportunity to develop commercial land on the east side of Brainerd right by the intersection of highways 18 and 25. 250 feet of frontage on Oak Street. Possibilities could be commercial storage facility/warehouse, multi-family development, business with a storefront, and more. Close to all the shopping, dining, and healthcare Brainerd/Baxter has to offer. About 3.29 acres of high ground. City water and sewer are at the street.

### Additional Details:

| Lot Acres              | 7.29              |
|------------------------|-------------------|
| Lot Dimensions         | 250x1270x250x1271 |
| School District        | 181               |
| Taxes                  | \$306             |
| Taxes with Assessments | \$306             |
| Tax Year               | 2024              |