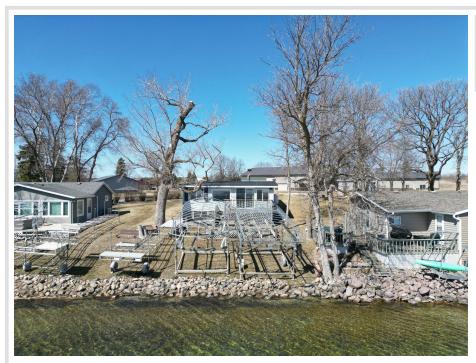

## **Description:**

LAKE IDA – First Time on the Market! Welcome to this charming, fully furnished 3-bedroom, 1-bath cabin located on the north shore of Lake Ida. Nestled just steps from the water, this well-maintained 1,000 sq ft retreat offers stunning lake views from both the upper and lower lakeside decks—perfect for relaxing or entertaining. Easy access to the water with a gentle, no-step slope leading to a hard-bottom swimming beach. The included aluminum dock features a shore ramp and sun deck, making it ideal for lakeside lounging. This cabin is truly move-in ready and maintenance-free, with all furnishings in both the cabin and shed included in the sale. Thoughtfully cared for by the same owners for 29 years, updates include vinyl siding and windows, concrete block footings, and more. Less than 45 minutes from Fargo-Moorhead on paved roads and minutes away from the fun bars and restaurants in the Cormorant Lakes area. Don't miss this rare opportunity to own a slice of Lake Ida paradise!