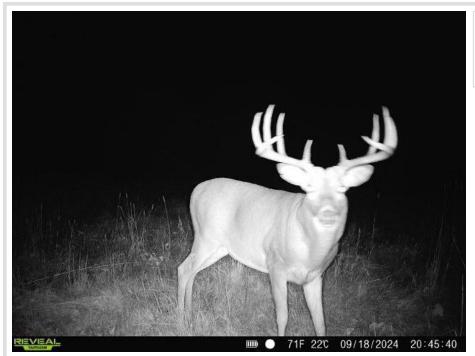

### **Description:**

80+ or - acres of outstanding hunting ground and hundreds of acres of state land next to it. Farnham Creek runs through NW corner of property. There is around 21 acres of tillable, some low land hay ground, around 20 acres of wooded, some low ground and the creek to make up the perfect hunters paradise. There is fencing on all sides but the south, some needs repair. The owner says his best hunting spot and deer stand is on this property in the SE corner, see pictures.